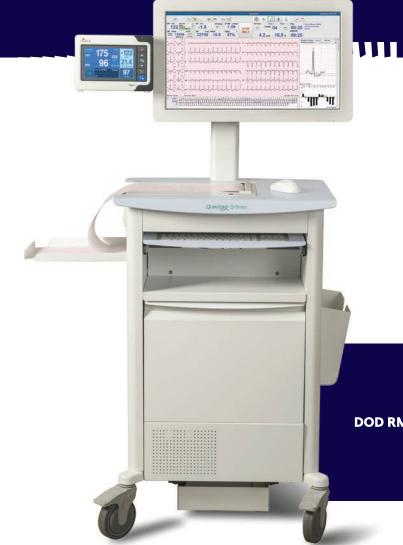

# SIMPLE. SECURE. CONNECTED.

The Welch Allyn® Q-Stress® Cardiac Stress Testing System brings proven clinical excellence to the forefront of diagnostic cardiac stress testing.

Experience the simplicity of our intuitive user interface and best-in-class algorithms so you can quickly access diagnostic information and exceptional accuracy in real-time ST-segment monitoring, arrhythmia detection and resting ECG interpretation.

## CHALLENGE ACCEPTED

The Q-Stress® Solution can help address the clinical challenges you face with a simple workflow and clear data presentation.

Our complete clinical data presentation allows you to see patient information on one screen with a 24-inch touch or non-touch display. An intuitive left-to-right workflow leads you through stress tests with all settings just one click away.