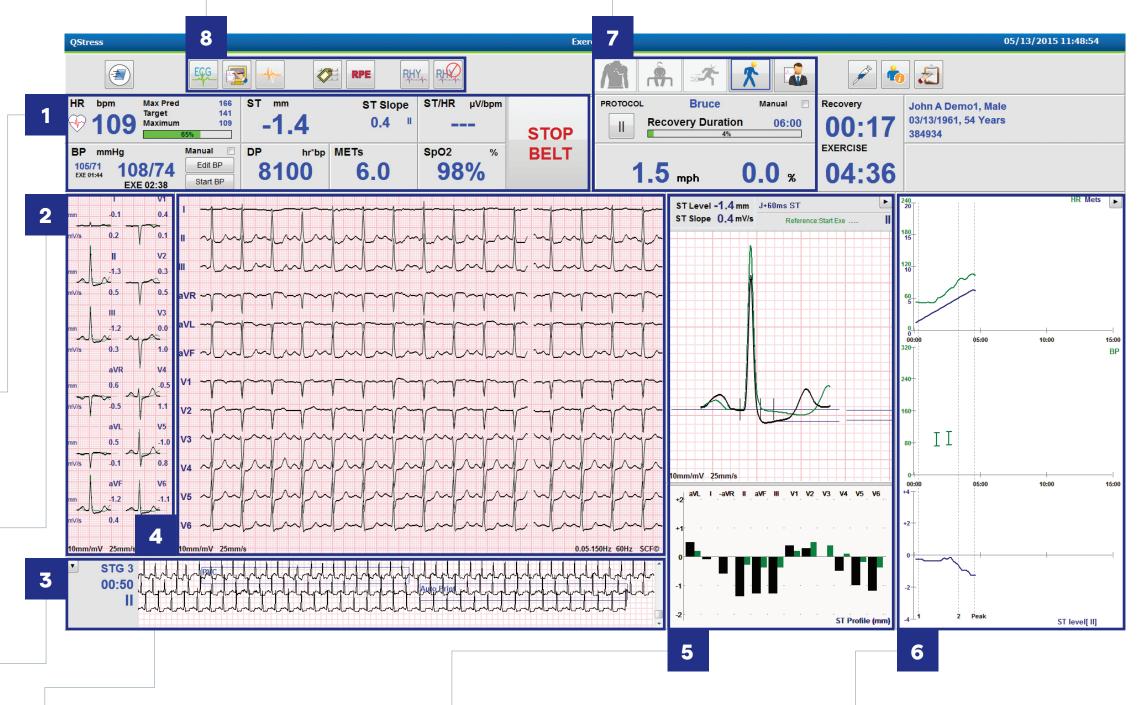

#### 1. VITALS DASHBOARD

Visualize key vital signs—like HR, target HR, BP, SpO2, ST level and slope—to assess a patient's status

#### 2. CONTINUOUS QRS AVERAGES

Track ST changes, with current and reference data, through the superimposed 12 averaged ECG complexes

#### 3. FULL DISCLOSURE

Provides a single-lead view, highlighting events and isolating them for further evaluation complexes

#### **8. ACQUIRE AND DOCUMENT**

Access common functions at the touch of a button for 12-lead ECG, Averages, Rhythm Print, etc

#### 7. SIMPLE NAVIGATION

Intuitive menus lead you through test stages in an organized, left-to-right workflow

#### 4. FLEXIBLE ECG DISPLAY

Customize your view with one click, including displayed lead layout, gain, speed and filter settings

#### 5. ST DISPLAY

View graphical trends including ST changes in the 12 leads, plus a superimposed, expanded averaged complex

#### **6. GRAPHIC TRENDS DISPLAY**

Visualize live HR, Mets, BP and ST changes