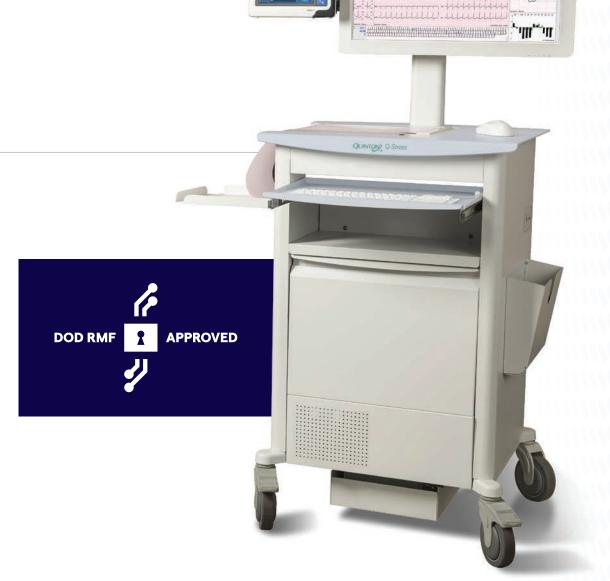

## SECURE YOUR DATA AT REST AND IN MOTION

- Help make security simple with features that meet strict requirements from the U.S. Department of Defense's Risk Management Framework (DoD RMF).
- The Q-Stress System supports your ability to save a PDF file to a common folder while utilizing networked workstations and review stations to share and access patient data securely.

**APPROVED** 