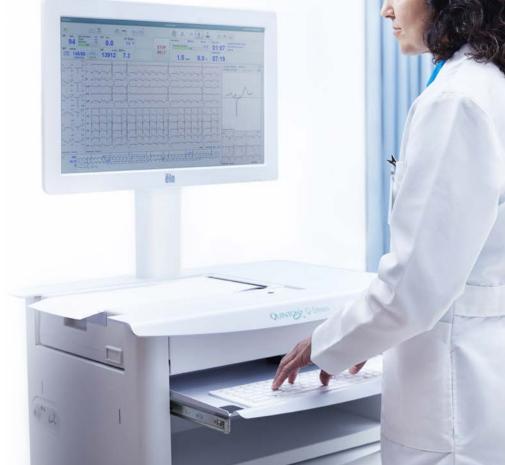

## CHALLENGE ACCEPTED

The Q-Stress® Solution can help address the clinical challenges you face with a simple workflow and clear data presentation.

Our complete clinical data presentation allows you to see patient information on one screen with a 24-inch touch or non-touch display. An intuitive left-to-right workflow leads you through stress tests with all settings just one click away.

# MAKING THE COMPLEX SIMPLE

We're helping you streamline workflows and promote data security with simple EMR connectivity. Install Q-Stress® software on a server and connect to multiple device workstations throughout your network to schedule exams, review full disclosure exams, enter conclusions and electronically sign results.

### CONNECT MEANINGFULLY

Electronic scheduling capabilities allow you to monitor and manage workflow tasks continuously and effectively. Take advantage of a true, secure paperless workflow where final reports, full disclosure data and all ECG events can be reviewed and edited electronically.