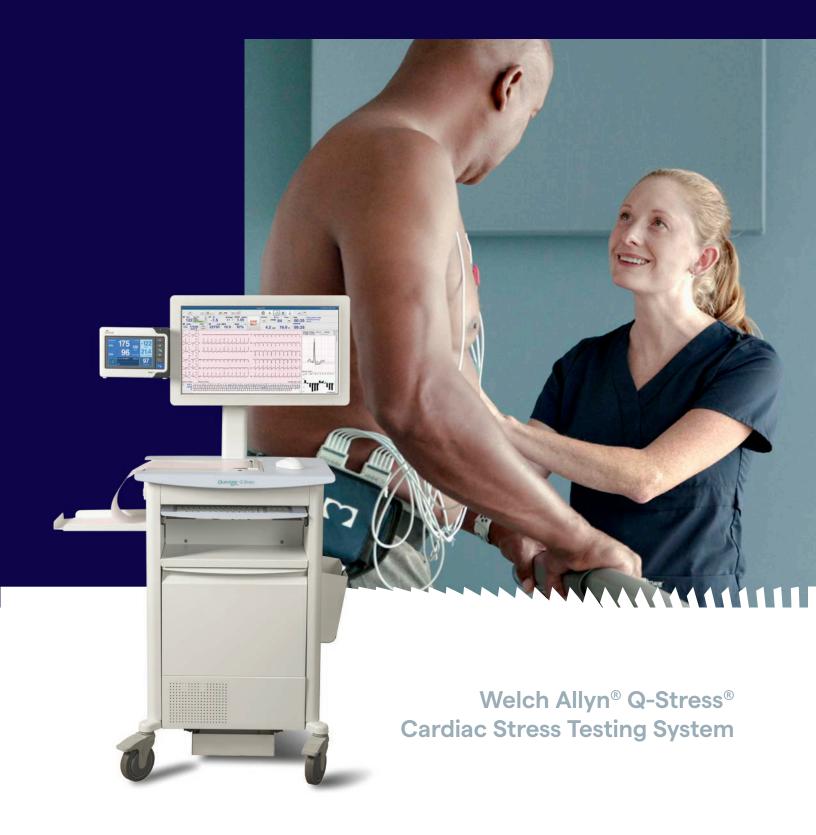

# SIMPLE. SECURE. CONNECTED.

The Welch Allyn® Q-Stress® Cardiac Stress Testing System brings proven clinical excellence to the forefront of diagnostic cardiac stress testing.

Experience the simplicity of our intuitive user interface and best-in-class algorithms so you can quickly access diagnostic information and exceptional accuracy in real-time ST-segment monitoring, arrhythmia detection and resting ECG interpretation.

## CHALLENGE ACCEPTED

The Q-Stress® Solution can help address the clinical challenges you face with a simple workflow and clear data presentation.

Our complete clinical data presentation allows you to see patient information on one screen with a 24-inch touch or non-touch display. An intuitive left-to-right workflow leads you through stress tests with all settings just one click away.