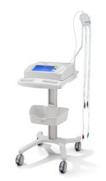

# Welch Allyn<sup>®</sup> ELI<sup>®</sup> Cart for Outpatient Care

### Take the power of your ECG wherever you need it.

#### **Featuring:**

- A work surface measuring 22 in x 16 in (55.58 cm x 40.64 cm)
- 2 Four swivel casters with brakes
- An accessory bin for storage and cable management
- A holster for the Welch Allyn WAM™ Wireless Acquisition Module or the Welch Allyn AM™12 Acquisition Module and patient cable