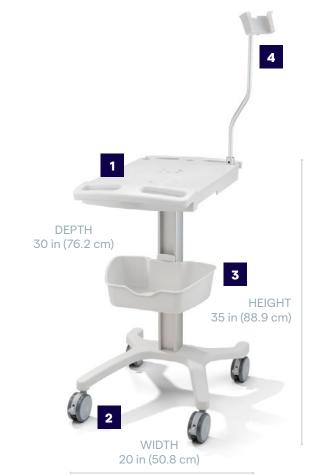

#### **Featuring:**

- A work surface measuring 22 in x 16 in (55.58 cm x 40.64 cm)
- 2 Four swivel casters with brakes
- An accessory bin for storage and cable management
- A holster for the Welch Allyn WAM™ Wireless Acquisition Module or the Welch Allyn AM™12 Acquisition Module and patient cable