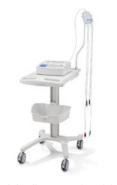

# Welch Allyn<sup>®</sup> ELI<sup>®</sup> Cart for Outpatient Care

### Take the power of your ECG wherever you need it.

#### **Featuring:**

- A work surface measuring 22 in x 16 in (55.58 cm x 40.64 cm)
- 2 Four swivel casters with brakes
- An accessory bin for storage and cable management
- A holster for the Welch Allyn WAM™ Wireless Acquisition Module or the Welch Allyn AM™12 Acquisition Module and patient cable